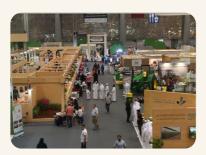

# QATAR INTERNATIONAL AGRICULTURAL EXHIBITION 2023

Since its inception 10 years ago, Qatar's International Agricultural Exhibition (AgriteQ) has been at the forefront of providing a full-fledged platform for local and international agriculture stakeholders to exchange expertise, discover trends and developments, and seize business opportunities in this vital sector, becoming one of the region's most important events in the agriculture industry.

In 2023, AgriteQ is set to celebrate its 10th edition from 15 to 19 March by focusing on presenting modern technologies and solutions which aim to improve productivity and profitability in the Qatari agricultural sector. With the theme "Driving Technology for Growth", AgriteQ 2023 will focus on advances in automation and agricultural robotics, precision agriculture, biosecurity, crop protection, and seed technology by showcasing the latest innovations, equipment, and services that the world's leading agricultural industry brands and companies have to present.