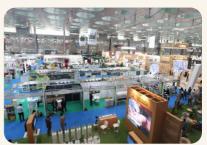

# QATAR INTERNATIONAL AGRICULTURAL EXHIBITION 2023

Since its inception 10 years ago, Qatar's International Agricultural Exhibition (AgriteQ) has been at the forefront of providing a full-fledged platform for local and international agriculture stakeholders to exchange expertise, discover trends and developments, and seize business opportunities in this vital sector, becoming one of the region's most important events in the agriculture industry.

In 2023, AgriteQ is set to celebrate its 10th edition from 15 to 19 March by focusing on presenting modern technologies and solutions which aim to improve productivity and profitability in the Qatari agricultural sector. With the theme "Driving Technology for Growth", AgriteQ 2023 will focus on advances in automation and agricultural robotics, precision agriculture, biosecurity, crop protection, and seed technology by showcasing the latest innovations, equipment, and services that the world's leading agricultural industry brands and companies have to present.