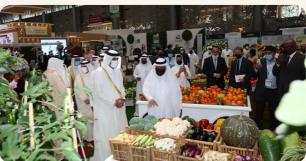

# QATAR INTERNATIONAL AGRICULTURAL EXHIBITION 2023

Since its inception 10 years ago, Qatar's International Agricultural Exhibition (AgriteQ) has been at the forefront of providing a full-fledged platform for local and international agriculture stakeholders to exchange expertise, discover trends and developments, and seize business opportunities in this vital sector, becoming one of the region's most important events in the agriculture industry.

In 2023, AgriteQ is set to celebrate its 10th edition from 15 to 19 March by focusing on presenting modern technologies and solutions which aim to improve productivity and profitability in the Qatari agricultural sector. With the theme "Driving Technology for Growth", AgriteQ 2023 will focus on advances in automation and agricultural robotics, precision agriculture, biosecurity, crop protection, and seed technology by showcasing the latest innovations, equipment, and services that the world's leading agricultural industry brands and companies have to present.

Once again, the event will furnish an ideal opportunity for industry specialists to explore a wide range of agricultural technologies, equipment, and related products, meet key decision-makers, gain valuable insights, and discover the best practices, while at the same time highlighting innovation in agricultural techniques and pinpoint the road map to achieving food security and sustainable development.